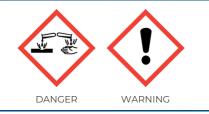

#### **UWARNINGS**

May be corrosive to metals. May cause respiratory irritation. Causes severe skin burns and eye damage. Harmful to aquatic life with long lasting effects. Avoid breathing vapours. Wear protective gloves and eye protection. IF SWALLOWED: Rinse mouth. Do NOT induce vomiting. IF ON SKIN (or hair): Take off immediately all contaminated clothing. Rinse skin with water or shower. IF IN EYES: Rinse cautiously with water for several minutes. Remove contact lenses, if present and easy to do. Continue rinsing. Immediately call a POISON CENTER or doctor/physician. Contains HYDROCHLORIC ACID, 2,2'-(OCTADEC-9-ENYLIMINO)BISETHANOL.